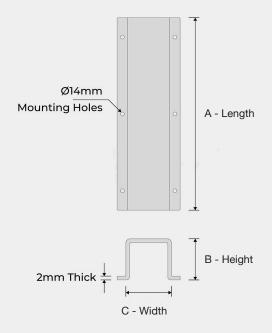

## **Application**

Secure over pipe using screws and screw holes, as shown.

#### **Finish**