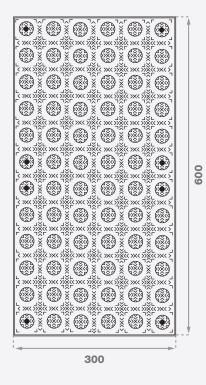

#### **Features**

- 600mm x 300 mm
- Designed for years of use in the harshest environments
- Highly impact resistant, durable in busy pedestrian traffic areas
- UV resistant & long-lasting colour
- Fast and easy to install & simple to retrofit
- Zero downtime, install and walk on immediately