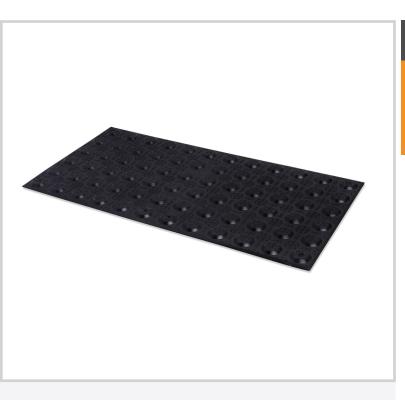

### Fibreglass Warning Tactile Tile

Classic's CME PremTac Fibreglass Warning Tactile Tiles are designed for years of use, even in the harshest environments. They are highly impact resistant and feature exceptional UV protection, to ensure they remain colourfast for years. This highly durable product is made from super strong reinforced fibreglass, perfectly suited to high traffic pedestrian areas.

#### **Features**

- 600mm x 300 mm
- Designed for years of use in the harshest environments
- Highly impact resistant, durable in busy pedestrian traffic areas
- UV resistant & long-lasting colour
- Fast and easy to install & simple to retrofit
- Zero downtime, install and walk on immediately