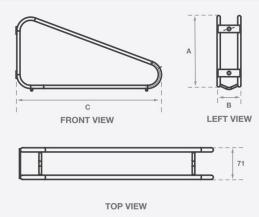

#### Dynamic Triangular Cradle Bike Rack

This rack combines style with smart functionality through its unique hinge design, allowing the rack to swivel smoothly from side to side. This dynamic feature minimises required spacing between racks to just 400mm, meeting Australian Standards for bike storage (AS2890.3) while maximising storage capacity. The innovative cradle securely holds the front wheel, making it easy to lock both the wheel and frame for added security. Perfect for compact, efficient bike storage solutions.

#### **Features**

- Features a unique hinge design that allows smooth sideto-side swiveling, reducing required spacing to 400mm and meeting AS2890.3 standards.
- Maximises storage capacity while ensuring compliance with Australian bike storage standards.
- Innovative cradle securely holds the front wheel, enabling easy locking of both wheel and frame for enhanced security.
- Ideal for compact and efficient bike storage solutions.