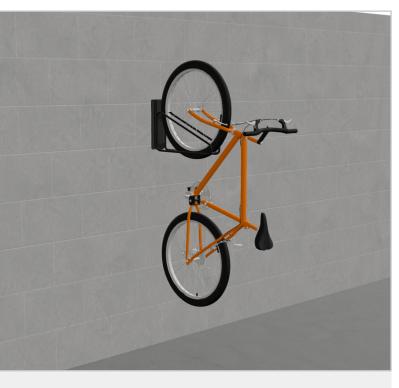

# **Verti Swivel Wall Mounted**

#### Dynamic Triangular Cradle Bike Rack

This rack combines style with smart functionality through its unique hinge design, allowing the rack to swivel smoothly from side to side. This dynamic feature minimises required spacing between racks to just 400mm, meeting Australian Standards for bike storage (AS2890.3) while maximising storage capacity. The innovative cradle securely holds the front wheel, making it easy to lock both the wheel and frame for added security. Perfect for compact, efficient bike storage solutions.

#### **Features**

- Features a unique hinge design that allows smooth sideto-side swiveling, reducing required spacing to 400mm and meeting AS2890.3 standards.
- Maximises storage capacity while ensuring compliance with Australian bike storage standards.
- Innovative cradle securely holds the front wheel, enabling easy locking of both wheel and frame for enhanced security.
- Ideal for compact and efficient bike storage solutions.

### **Application**

Wall Mounted