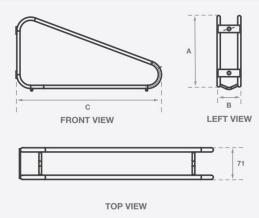

#### Dynamic Triangular Cradle Bike Rack

This rack combines style with smart functionality through its unique hinge design, allowing the rack to swivel smoothly from side to side. This dynamic feature minimises required spacing between racks to just 400mm, meeting Australian Standards for bike storage (AS2890.3) while maximising storage capacity. The innovative cradle securely holds the front wheel, making it easy to lock both the wheel and frame for added security. Perfect for compact, efficient bike storage solutions. This innovative post is combined with Classic's Verti Swivel bike rack to optimise bike parking efficiency without compromising accessibility.

#### **Features**

- Features a unique hinge design that allows smooth sideto-side swiveling, reducing required spacing to 400mm and meeting AS2890.3 standards.
- Maximises storage capacity while ensuring compliance with Australian bike storage standards.
- Innovative cradle securely holds the front wheel, enabling easy locking of both wheel and frame for enhanced security.
- Ideal for compact and efficient bike storage solutions.