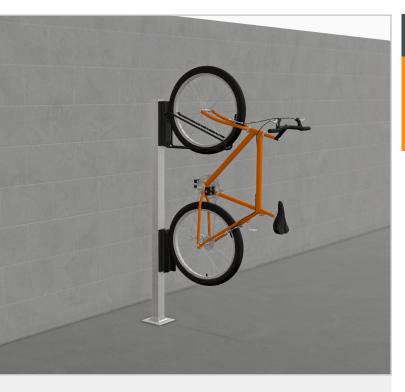

# **Verti Swivel Post Mounted**

#### Dynamic Triangular Cradle Bike Rack

This rack combines style with smart functionality through its unique hinge design, allowing the rack to swivel smoothly from side to side. This dynamic feature minimises required spacing between racks to just 400mm, meeting Australian Standards for bike storage (AS2890.3) while maximising storage capacity. The innovative cradle securely holds the front wheel, making it easy to lock both the wheel and frame for added security. Perfect for compact, efficient bike storage solutions. This innovative post is combined with Classic's Verti Swivel bike rack to optimise bike parking efficiency without compromising accessibility.

#### **Features**

- Features a unique hinge design that allows smooth sideto-side swiveling, reducing required spacing to 400mm and meeting AS2890.3 standards.
- Maximises storage capacity while ensuring compliance with Australian bike storage standards.
- Innovative cradle securely holds the front wheel, enabling easy locking of both wheel and frame for enhanced security.
- Ideal for compact and efficient bike storage solutions.