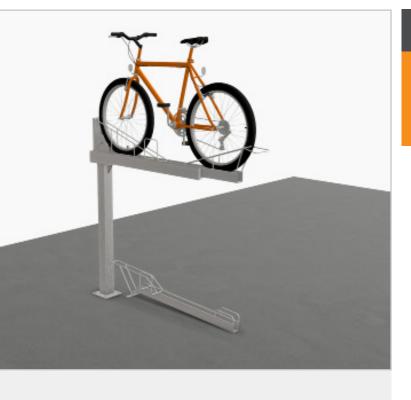

# **EziStax**

2-Tier Sliding Upper, Fixed Lower Bike Rack

This rack is the perfect choice to optimise your bike storage area capacity. These racks achieve increased efficiency through tiered storage. The top tier features gas lift for ease of use, the bottom level is static.

#### **Features**

- Each rack can park a single bicycle on the upper and lower levels for a total of 2 bikes
- To use top tier, simply pull out the sliding base rail until it reaches its pivot point, then fold it down for easy bicycle positioning
- To be spaced in accordance with AS2890.3 requirements
- Product is available in a galvanised finish

## **Application**

Surface mount with base plates. The racks are supported on base plated SHS columns which are simply bolted to existing concrete floor slabs making them suitable for installing in new or retrofit projects. Supplied in knock-down kit form for easy assembly on site.