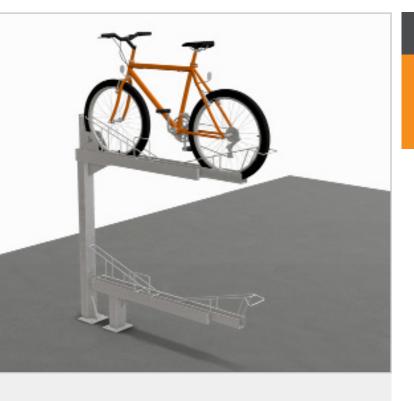

# **EziStax Max**

Dynamic 2-Tier Sliding Upper and Lower Bike Rack

This rack is the most space efficient storage storage rack on the market, the perfect choice to optimise your bike storage area capacity. These racks achieve increased efficiency through tiered storage, combined with dynamic design. The top tier features gas lift for ease of use, the bottom level is moveable and dynamic, allowing for the minimum 400mm spacings.

#### **Features**

- Each rack can park a single bicycle on the upper and lower levels for a total of 2 bikes
- To use top tier, simply pull out the sliding base rail until it reaches its pivot point, then fold it down for easy bicycle positioning
- To be spaced at 400mm spacings, in accordance with AS2890.3 requirements
- Product is available in a galvanised finish

### **Application**

Surface mount with base plates. The racks are supported on base plated SHS columns which are simply bolted to existing concrete floor slabs making them suitable for installing in new or retrofit projects. Supplied in knock-down kit form for easy assembly on site.