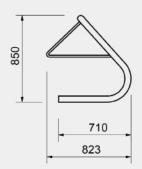

#### **Finish**

| Code    | Description                      |                    | Height<br>(mm) | Width<br>(mm) | Length<br>(mm) |
|---------|----------------------------------|--------------------|----------------|---------------|----------------|
| SR86GC4 | Coat Hanger Bike<br>Rack 5-7 cap | Galvanised         | 850            | 710           | 1310           |
| SR86SC4 | Coat Hanger Bike<br>Rack 5-7 cap | Stainless<br>Steel | 850            | 710           | 1310           |