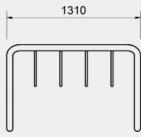

#### **Finish**

| Code    | Description                      |                    | Height<br>(mm) | Width<br>(mm) | Length<br>(mm) |
|---------|----------------------------------|--------------------|----------------|---------------|----------------|
| SR86GC4 | Coat Hanger Bike<br>Rack 5-7 cap | Galvanised         | 850            | 710           | 1310           |
| SR86SC4 | Coat Hanger Bike<br>Rack 5-7 cap | Stainless<br>Steel | 850            | 710           | 1310           |