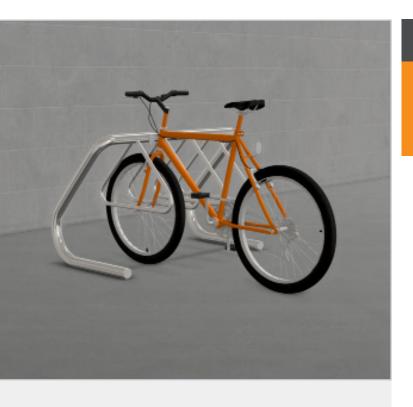

# **EziNest 7**

Coat Hanger Frame Bike Rack for 7 Bikes

The EziNest 7 is a robust, durable storage solution designed to keep your bicycles organised. Featuring a galvanised or stainless steel coat hanger-style frame, it offers superior strength and rust resistance. Easy to install, this rack can hold multiple bikes, making it an ideal space-saver for garages, sheds, or outdoor areas. Enjoy a clutter-free, efficient way to store your bikes with this versatile rack.

## **Application**

Surface Mount.

Single side access - 3 bikes using inside bays and 1 bike on each outside rail, total of 5 spaces.

Double sided access - 1 bike alternating on inside bays (entering from each side) and 1 bike on each outside rail, total of 7 spaces.