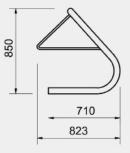

#### **Finish**

| Ivanised | Stainless Steel |
|----------|-----------------|

| Code    | Description                       | Material           | Height<br>(mm) | Width<br>(mm) | Length<br>(mm) |
|---------|-----------------------------------|--------------------|----------------|---------------|----------------|
| SR86GC7 | Coat Hanger Bike<br>Rack 7-10 cap | Galvanised         | 850            | 710           | 1800           |
| SR86SC7 | Coat Hanger Bike<br>Rack 7-10 cap | Stainless<br>Steel | 850            | 710           | 1800           |