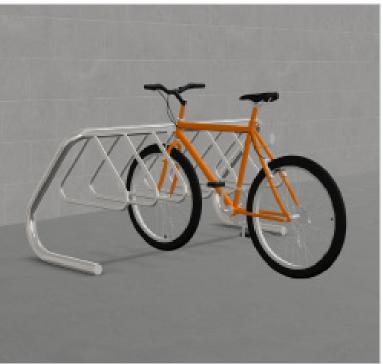

# EziNest 10 Coat Hanger Frame Bike Rack for 10 Bikes

The EziNest 10 is our largest bike rack, designed to keep multiple bicycles neatly organised. Built with a galvanised or stainless steel coat hanger-style frame, it offers outstanding durability, strength, and rust resistance. This easy-to-install rack maximises storage space, making it perfect for garages, sheds, or outdoor areas. Enjoy an efficient, clutter-free way to store your bikes with this versatile and robust solution.

## Application

Surface Mount

Single side access - 5 bikes using inside bays and 1 bike on each outside rail, total of 7 spaces

Double sided access - 1 bike alternating on inside bays (entering from each side) and 1 bike on each outside rail, total of 10 spaces