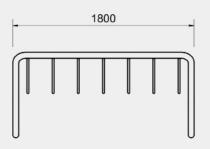

#### **Finish**

| Ivanised | Stainless Steel |
|----------|-----------------|

| Code    | Description                       | Material           | Height<br>(mm) | Width<br>(mm) | Length<br>(mm) |
|---------|-----------------------------------|--------------------|----------------|---------------|----------------|
| SR86GC7 | Coat Hanger Bike<br>Rack 7-10 cap | Galvanised         | 850            | 710           | 1800           |
| SR86SC7 | Coat Hanger Bike<br>Rack 7-10 cap | Stainless<br>Steel | 850            | 710           | 1800           |