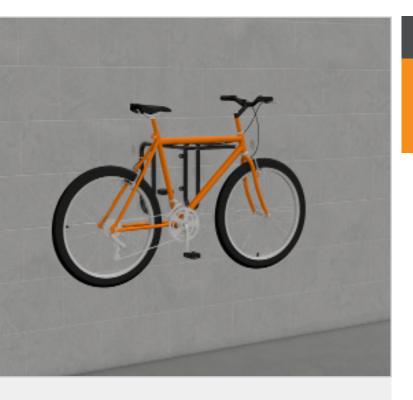

## **EziHorizo Square**

Wall Mounted Horizontal Bike Rack

Classic EziHorizo Square is designed to securely hold two standard-framed bikes, making it an efficient, space-saving storage solution for areas above car bonnets. This clever design not only maximises available space but also provides peace of mind, allowing cyclists to lock both the main bike frame and both wheels for enhanced security. Ideal for compact spaces, this rail system is perfect for adding organised, secure bike parking to garages, car parks, or any space where efficiency and security are a priority.

## **Features**

- Capacity to support up to 2 bike frames in a horizontal position
- Fully welded construction made from heavy duty steel in black powder coated finish
- Easily installed and provides maximum wall efficiency