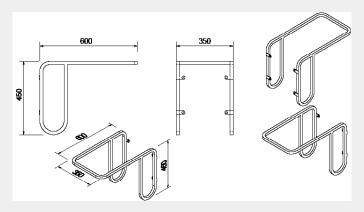

## **Finish**

| Code    | Description                        |                           | Height<br>(mm) | Width<br>(mm) | Length<br>(mm) |
|---------|------------------------------------|---------------------------|----------------|---------------|----------------|
| SR93BWM | Horizontal Wall<br>Mount Bike Rack | Black<br>Powder<br>Coated | 450            | 350           | 600            |