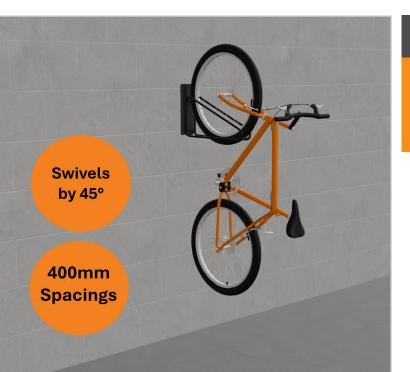

# **EziHold Swivel Wall Mounted**

Dynamic Triangular Cradle Bike Rack

This rack combines style with smart functionality through its unique hinge design, allowing the rack to swivel smoothly by 45 degrees, from side to side. This dynamic feature minimises required spacing between racks to just 400mm, meeting Australian Standards for bike storage (AS2890.3) while maximising storage capacity. The innovative cradle securely holds the front wheel, making it easy to lock both the wheel and frame for added security. Perfect for compact, efficient bike storage solutions.

#### **Features**

- Features a unique hinge design that allows the rack to swivel from side-to-side, by 45 degrees, reducing required spacing to 400mm and meeting AS2890.3 standards.
- Maximises storage capacity while ensuring compliance with Australian bike storage standards.
- Innovative cradle securely holds the front wheel, enabling easy locking of both wheel and frame for enhanced security.
- Ideal for compact and efficient bike storage solutions.
- Classed as a Security Level C rack, according to AS 2890.3:2015