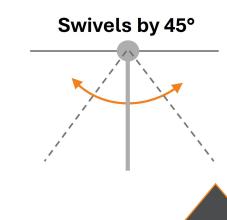

# **EziHold Swivel Wall Mounted**

Dynamic Triangular Cradle Bike Rack

This rack combines style with smart functionality through its unique hinge design, allowing the rack to swivel smoothly by 45 degrees, from side to side. This dynamic feature minimises required spacing between racks to just 400mm, meeting Australian Standards for bike storage (AS2890.3) while maximising storage capacity. The innovative cradle securely holds the front wheel, making it easy to lock both the wheel and frame for added security. Perfect for compact, efficient bike storage solutions.

#### **Features**

- Features a unique hinge design that allows the rack to swivel from side-to-side, by 45 degrees, reducing required spacing to 400mm and meeting AS2890.3 standards.
- Maximises storage capacity while ensuring compliance with Australian bike storage standards.
- Innovative cradle securely holds the front wheel, enabling easy locking of both wheel and frame for enhanced security.
- Ideal for compact and efficient bike storage solutions.
- Classed as a Security Level C rack, according to AS 2890.3:2015