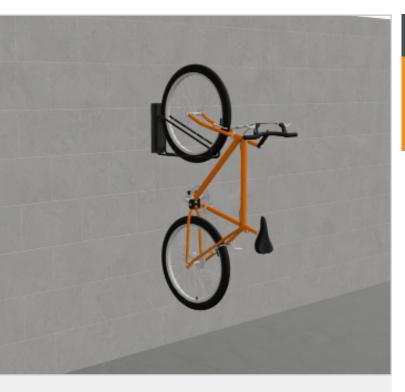

# **EziHold Swivel Wall Mounted**

## Dynamic Triangular Cradle Bike Rack

This rack combines style with smart functionality through its unique hinge design, allowing the rack to swivel smoothly from side to side. This dynamic feature minimises required spacing between racks to just 400mm, meeting Australian Standards for bike storage (AS2890.3) while maximising storage capacity. The innovative cradle securely holds the front wheel, making it easy to lock both the wheel and frame for added security. Perfect for compact, efficient bike storage solutions.

#### **Features**

- Features a unique hinge design that allows smooth sideto-side swiveling, reducing required spacing to 400mm and meeting AS2890.3 standards.
- Maximises storage capacity while ensuring compliance with Australian bike storage standards.
- Innovative cradle securely holds the front wheel, enabling easy locking of both wheel and frame for enhanced security.
- Ideal for compact and efficient bike storage solutions.