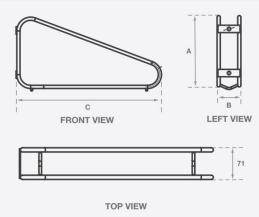

# **EziHold Swivel Wall Mounted**

## Dynamic Triangular Cradle Bike Rack

This rack combines style with smart functionality through its unique hinge design, allowing the rack to swivel smoothly from side to side. This dynamic feature minimises required spacing between racks to just 400mm, meeting Australian Standards for bike storage (AS2890.3) while maximising storage capacity. The innovative cradle securely holds the front wheel, making it easy to lock both the wheel and frame for added security. Perfect for compact, efficient bike storage solutions.

#### **Features**

- Features a unique hinge design that allows smooth sideto-side swiveling, reducing required spacing to 400mm and meeting AS2890.3 standards.
- Maximises storage capacity while ensuring compliance with Australian bike storage standards.
- Innovative cradle securely holds the front wheel, enabling easy locking of both wheel and frame for enhanced security.
- Ideal for compact and efficient bike storage solutions.