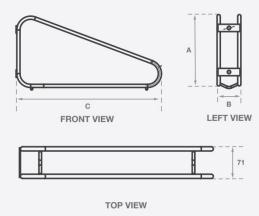

### Dynamic Triangular Cradle Bike Rack

This rack combines style with smart functionality through its unique hinge design, allowing the rack to swivel smoothly from side to side. This dynamic feature minimises required spacing between racks to just 400mm, meeting Australian Standards for bike storage (AS2890.3) while maximising storage capacity. The innovative cradle securely holds the front wheel, making it easy to lock both the wheel and frame for added security. Perfect for compact, efficient bike storage solutions. This innovative post is combined with Classic's EziHold Swivel bike rack to optimise bike parking efficiency without compromising accessibility.

#### **Features**

- Features a unique hinge design that allows smooth sideto-side swiveling, reducing required spacing to 400mm and meeting AS2890.3 standards.
- Maximises storage capacity while ensuring compliance with Australian bike storage standards.
- Innovative cradle securely holds the front wheel, enabling easy locking of both wheel and frame for enhanced security.
- $\bullet$  Ideal for compact and efficient bike storage solutions.