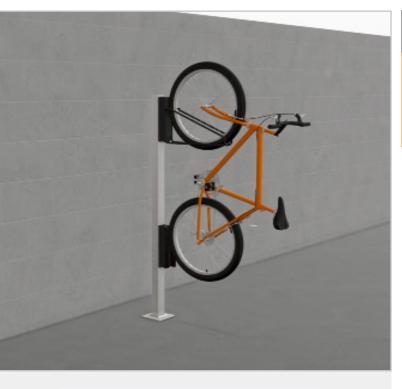

### Dynamic Triangular Cradle Bike Rack

This rack combines style with smart functionality through its unique hinge design, allowing the rack to swivel smoothly from side to side. This dynamic feature minimises required spacing between racks to just 400mm, meeting Australian Standards for bike storage (AS2890.3) while maximising storage capacity. The innovative cradle securely holds the front wheel, making it easy to lock both the wheel and frame for added security. Perfect for compact, efficient bike storage solutions. This innovative post is combined with Classic's EziHold Swivel bike rack to optimise bike parking efficiency without compromising accessibility.

#### **Features**

- Features a unique hinge design that allows smooth sideto-side swiveling, reducing required spacing to 400mm and meeting AS2890.3 standards.
- Maximises storage capacity while ensuring compliance with Australian bike storage standards.
- Innovative cradle securely holds the front wheel, enabling easy locking of both wheel and frame for enhanced security.
- $\bullet$  Ideal for compact and efficient bike storage solutions.