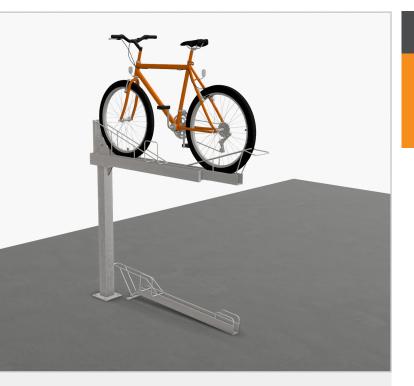

# **DoubleDeck** 2-Tier Sliding Upper, Fixed Lower Bike Rack

This rack is the perfect choice to optimise your bike storage area capacity. These racks achieve increased efficiency through tiered storage. The top tier features gas lift for ease of use, the bottom level is static.

#### **Features**

- Each rack can park a single bicycle on the upper and lower levels for a total of 2 bikes
- To use top tier, simply pull out the sliding base rail until it reaches its pivot point, then fold it down for easy bicycle positioning
- To be spaced in accordance with AS2890.3 requirements
- Product is available in a galvanised finish

### **Application**

Surface mount with base plates. The racks are supported on base plated SHS columns which are simply bolted to existing concrete floor slabs making them suitable for installing in new or retrofit projects. Supplied in knock-down kit form for easy assembly on site.