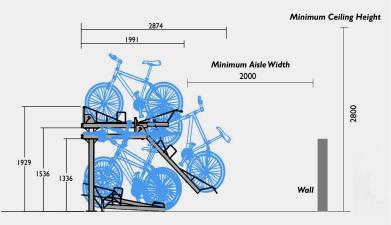

#### **Features**

- Each rack can park a single bicycle on the upper and lower levels for a total of 2 bikes
- To use top tier, simply pull out the sliding base rail until it reaches its pivot point, then fold it down for easy bicycle positioning
- To be spaced in accordance with AS2890.3 requirements
- Product is available in a galvanised finish