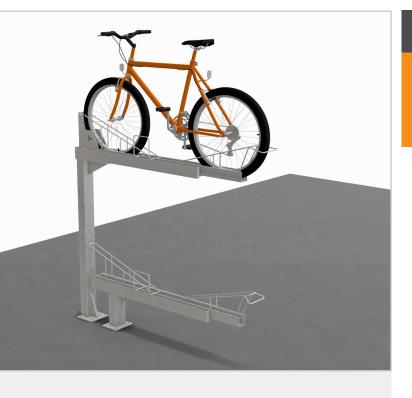

# **DoubleDeck Max**

Dynamic 2-Tier Sliding Upper and Lower Bike Rack

This rack is the most space efficient storage storage rack on the market, the perfect choice to optimise your bike storage area capacity. These racks achieve increased efficiency through tiered storage, combined with dynamic design. The top tier features gas lift for ease of use, the bottom level is moveable and dynamic, allowing for the minimum 400mm spacings.

#### **Features**

- Each rack can park a single bicycle on the upper and lower levels for a total of 2 bikes
- To use top tier, simply pull out the sliding base rail until it reaches its pivot point, then fold it down for easy bicycle positioning
- To be spaced at 400mm spacings, in accordance with AS2890.3 requirements
- Product is available in a galvanised finish

### **Application**

Surface mount with base plates. The racks are supported on base plated SHS columns which are simply bolted to existing concrete floor slabs making them suitable for installing in new or retrofit projects. Supplied in knock-down kit form for easy assembly on site.