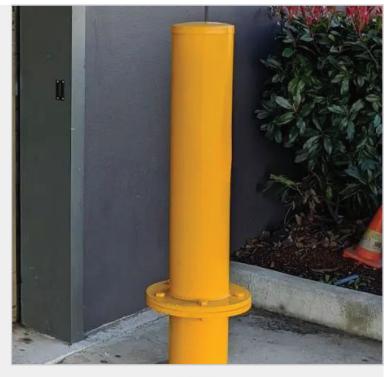

## **Breakaway Bollard**

Galvanised or Powder Coated

Crafted from high quality materials, this bollard is meticulously engineered to withstand the force of vehicles such as cars, trucks, and forklifts, making it an ideal option for areas with significant traffic. Its innovative two-part breakaway structure guarantees resilience against heavy impacts while safeguarding the surrounding environment from harm. Classic's Breakaway Bollards are constructed from heavy duty, recyclable steel pipe, ideal for installation in concrete or asphalt.

## **Features**

- Heavy duty construction, made from durable steel pipe
- Breakaway design to ensure if hit, it will break away from the top so no damage is done to the concrete or base
- Easy to install, with the base going in at the structural stage of your project
- Cost-effective choice for protecting warehouses and other properties