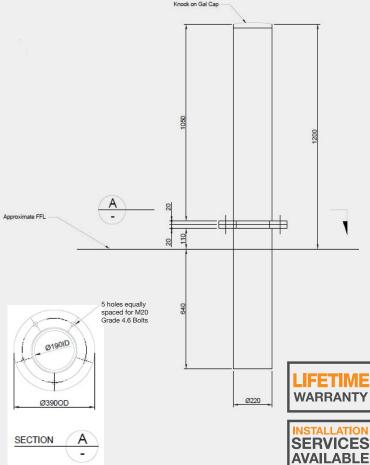

## **Breakaway Bollard**

Galvanised or Powder Coated

Crafted from high quality materials, this bollard is meticulously engineered to withstand the force of vehicles such as cars, trucks, and forklifts, making it an ideal option for areas with significant traffic. Its innovative two-part breakaway structure guarantees resilience against heavy impacts while safeguarding the surrounding environment from harm. Classic's Breakaway Bollards are constructed from heavy duty, recyclable steel pipe, ideal for installation in concrete or asphalt.

## **Features**

- Heavy duty construction, made from durable steel pipe
- Breakaway design to ensure if hit, it will break away from the top so no damage is done to the concrete or base
- Easy to install, with the base going in at the structural stage of your project
- Cost-effective choice for protecting warehouses and other properties