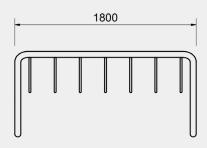

## **Finish**

Length Height Width Code **Description** Material (mm) (mm) (mm)SR86GC7 Coat Hanger Bike 850 710 1800 Galvanised Rack 7-10 cap SR86SC7 Coat Hanger Bike 1800 Stainless 850 710 Rack 7-10 cap Steel