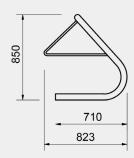

## **Finish**

Length Height Width Code **Description** Material (mm) (mm) (mm)SR86GC7 Coat Hanger Bike 850 710 1800 Galvanised Rack 7-10 cap SR86SC7 Coat Hanger Bike 1800 Stainless 850 710 Rack 7-10 cap Steel