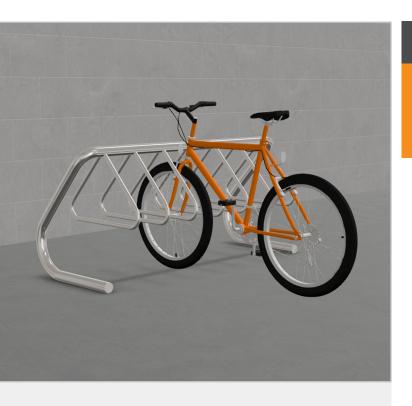

## **MultiPark 10**

Coat Hanger Frame Bike Rack for 10 Bikes

The MultiPark 10 is our largest bike rack, designed to keep multiple bicycles neatly organised. Built with a galvanised or stainless steel coat hanger-style frame, it offers outstanding durability, strength, and rust resistance. This easy-to-install rack maximises storage space, making it perfect for garages, sheds, or outdoor areas. Enjoy an efficient, clutter-free way to store your bikes with this versatile and robust solution.

## **Application**

Surface Mount

Single side access - 5 bikes using inside bays and 1 bike on each outside rail, total of 7 spaces

Double sided access - 1 bike alternating on inside bays (entering from each side) and 1 bike on each outside rail, total of 10 spaces