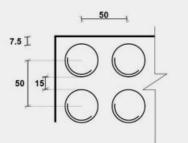

## For Every Step®







Warning (mm)

Directional (mm)









## **Classic Tredfx**

# **Concrete Paver - Directional**

Integrated Concrete Paver Tactiles

Classic's directional integrated concrete tactile pavers are strengthened with fibre reinforcement, guaranteeing robustness and longevity for any commercial or infrastructure setting. They come in a wide range of colors and dimensions, catering to the diverse requirements of your next project.

#### **Features**

- Highly durable with a compressive strength of over 48 mpa
- Made from wet-cast high strength concrete mix, they are nonslip as tested to Australian and New Zealand standards
- UV resistant and of superior quality
- Available in 300 x 300mm (40mm thick)
- Available both Directional and Warning

## **Application**

Exterior

#### **Tactile Colo