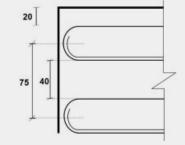

## For Every Step®

Warning (mm)

Directional (mm)

# **Concrete Paver - Directional**

Integrated Concrete Paver Tactiles

Classic's directional integrated concrete tactile pavers are strengthened with fibre reinforcement, guaranteeing robustness and longevity for any commercial or infrastructure setting. They come in a wide range of colors and dimensions, catering to the diverse requirements of your next project.