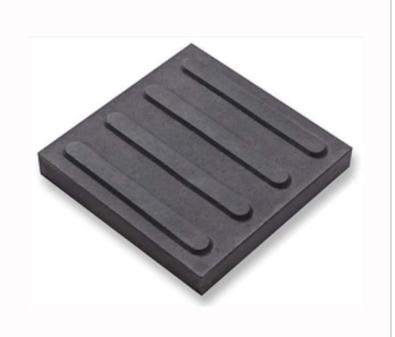

# **Concrete Paver - Directional**

Integrated Concrete Paver Tactiles

Classic's directional integrated concrete tactile pavers are strengthened with fibre reinforcement, guaranteeing robustness and longevity for any commercial or infrastructure setting. They come in a wide range of colors and dimensions, catering to the diverse requirements of your next project.

#### **Features**

- Highly durable with a compressive strength of over 48 mpa
- Made from wet-cast high strength concrete mix, they are nonslip as tested to Australian and New Zealand standards
- UV resistant and of superior quality
- Available in 300 x 300mm (40mm thick)
- Available both Directional and Warning