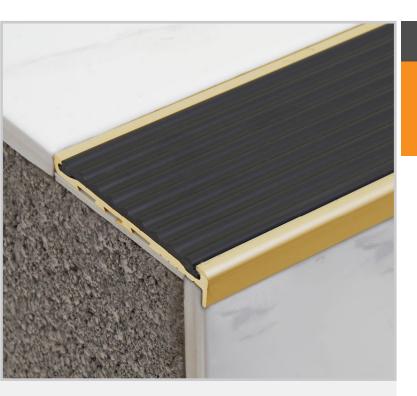

# **IBB140-H**

#### Solid Brass Safety Stair Nosing for Rebated Applications

Contemporary appearance together with durability makes the Tredfx range the preferred choice of many of today's specifiers. This range includes a large variety of styles to suit different substrates and applications. Make your staircase safer and smart looking with ribbed polymer insert stair nosings.

## **Features**

- Interior and exterior use
- Ribbed polymer insert
- Square back, short raked front

# **Application**

Rebated – Timber / Tile (Suggested rebate size: 57mm wide x 6-7mm deep)