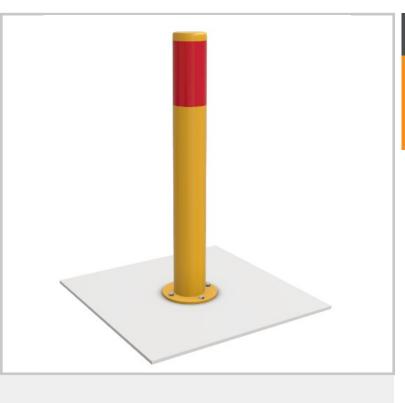

# **Disabled Car Park Bollard**

**Surface Mount** 

The Classic Disabled Car Park Bollard is installed in shared zones between disabled parking spaces to ensure adequate access. This bollard complies with all Australian Standard (AS 2890.6) requirements, including a minimum installed height of 1300mm, and features a minimum 300mm reflective coloured band (that is located at a minimum of 900mm in height above the car park floor, and provides minimum 30% luminance contrast to the pavement). It is very easy to install, simply bolt down onto an existing surface.

## **Features**

- Fully compliant disabled car park bollard
- 1300mm high with 300mm reflective tape
- 140mm diameter
- Powder coated in safety yellow
- Surface mount application