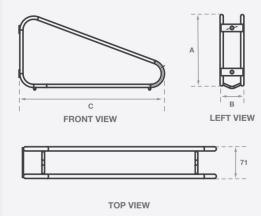

#### **Finish**

| Code | Description |                        | Height<br>(mm) |    | Length<br>(mm) |
|------|-------------|------------------------|----------------|----|----------------|
|      |             | Black Powder<br>Coated | 301            | 97 | 595            |