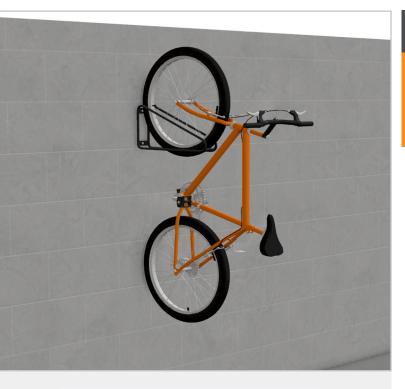

#### Triangular Cradle Bike Rack

The Verti Tri Wall Mounted is a high-density bike storage system designed for maximum space efficiency. It can be installed individually or in larger clusters, making it ideal for car parks, bike storage rooms, and other indoor or covered areas. The Verti Tri Wall Mounted features a gentle cradle for the front wheel, ensuring bike safety and easy access for parking. It can be mounted directly onto existing walls or opt for the Verti Tri Post Mounted for added versatility.

#### **Features**

- High-density bike storage system designed for maximum space efficiency.
- Suitable for car parks, bike storage rooms, and other indoor or covered areas.
- Features a gentle cradle for the front wheel, ensuring bike safety and easy parking.
- Can be installed individually or in clusters for flexible storage solutions.
- Mounts directly to walls or pairs with the Verti Tri Post Mounted for added versatility.