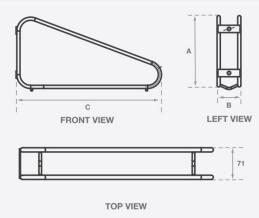

#### Triangular Cradle Bike Rack

The Classic Verti Tri Post Mounted is the ultimate space-maximising solution for bike parking in compact areas. Designed to enhance capacity, this innovative post is combined with Classic's Verti Tri bike rack and can be configured for single-sided or double-sided use, adapting seamlessly to your specific needs. Perfect for tight spaces, the Verti Tri Post Mounted optimises bike parking efficiency without compromising accessibility.

#### **Features**

- Maximises bike parking in compact areas with an adaptable design.
- Configurable for single-sided or double-sided use to suit various needs.
- Optimises parking efficiency while maintaining accessibility in tight spaces.