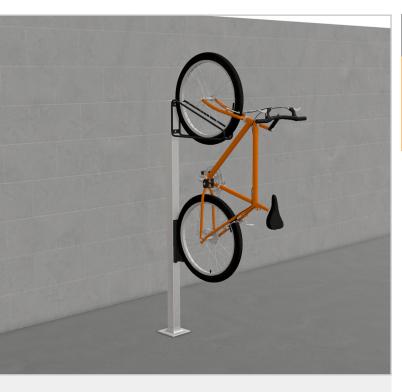

## **Verti Tri Post Mounted**

#### Triangular Cradle Bike Rack

The Classic Verti Tri Post Mounted is the ultimate space-maximising solution for bike parking in compact areas. Designed to enhance capacity, this innovative post is combined with Classic's Verti Tri bike rack and can be configured for single-sided or double-sided use, adapting seamlessly to your specific needs. Perfect for tight spaces, the Verti Tri Post Mounted optimises bike parking efficiency without compromising accessibility.

### **Application**

The vertical posts can be installed for single or double sided use. We recommend posts be installed at a minimum spacing of 500mm, with racks installed at alternating heights to comply with AS2890.3. Please note this product has a 3 week lead time.