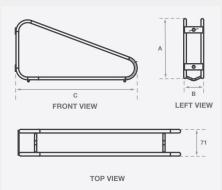

## **EziHold Tri Wall Mounted**

#### Triangular Cradle Bike Rack

The EziHold Tri Wall Mounted is a high-density bike storage system designed for maximum space efficiency. It can be installed individually or in larger clusters, making it ideal for car parks, bike storage rooms, and other indoor or covered areas. The EziHold Tri Wall Mounted features a gentle cradle for the front wheel, ensuring bike safety and easy access for parking. It can be mounted directly onto existing walls or opt for the EziHold Tri Post Mounted for added versatility.

#### **Features**

- Robust wall-mounted bike rack made from durable, hot-dip galvanised mild steel.
- Securely holds one full-size bicycle.
- Versatile for indoor and outdoor use.