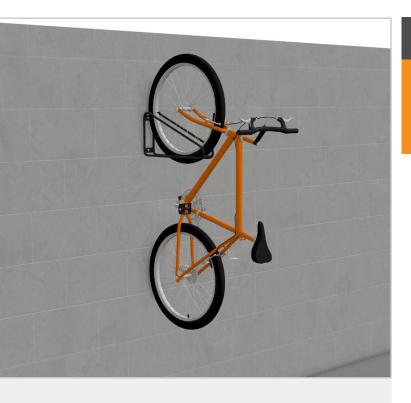

## **EziHold Tri Wall Mounted**

#### Triangular Cradle Bike Rack

The EziHold Tri Wall Mounted is a high-density bike storage system designed for maximum space efficiency. It can be installed individually or in larger clusters, making it ideal for car parks, bike storage rooms, and other indoor or covered areas. The EziHold Tri Wall Mounted features a gentle cradle for the front wheel, ensuring bike safety and easy access for parking. It can be mounted directly onto existing walls or opt for the EziHold Tri Post Mounted for added versatility.

#### **Features**

- Robust wall-mounted bike rack made from durable, hot-dip galvanised mild steel.
- Securely holds one full-size bicycle.
- Versatile for indoor and outdoor use.