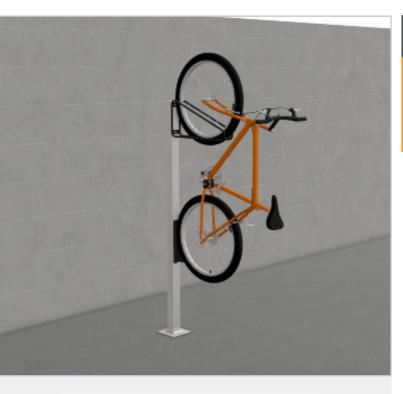

## Triangular Cradle Bike Rack

The Classic EziHold™ Tri Post Mounted is the ultimate space-maximising solution for bike parking in compact areas. Designed to enhance capacity, this innovative post is combined with Classic's EziHold™ Tri bike rack and can be configured for single-sided or double-sided use, adapting seamlessly to your specific needs. Perfect for tight spaces, the EziHold™ Tri Post Mounted optimises bike parking efficiency without compromising accessibility.

## **Features**

- Maximises bike parking in compact areas with an adaptable design.
- Configurable for single-sided or double-sided use to suit various needs.
- Optimises parking efficiency while maintaining accessibility in tight spaces.
- Classed as a Security Level C rack, according to AS 2890.3:2015

## **Application**

The vertical posts can be installed for single or double sided use. We recommend posts be installed at a minimum spacing of 500mm, with racks installed at alternating heights to comply with AS2890.3. Please note this product has a 3 week lead time.