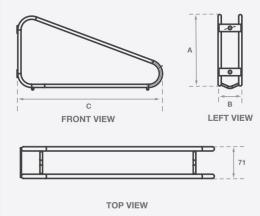

## Triangular Cradle Bike Rack

The Classic EziHold™ Tri Post Mounted is the ultimate space-maximising solution for bike parking in compact areas. Designed to enhance capacity, this innovative post is combined with Classic's EziHold™ Tri bike rack and can be configured for single-sided or double-sided use, adapting seamlessly to your specific needs. Perfect for tight spaces, the EziHold™ Tri Post Mounted optimises bike parking efficiency without compromising accessibility.

## **Features**

- Maximises bike parking in compact areas with an adaptable design.
- Configurable for single-sided or double-sided use to suit various needs.
- Optimises parking efficiency while maintaining accessibility in tight spaces.
- Classed as a Security Level C rack, according to AS 2890.3:2015