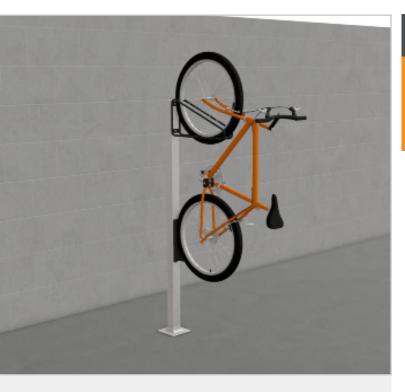

# **EziHold Tri Post Mounted**

#### Triangular Cradle Bike Rack

The Classic EziHold Tri Post Mounted is the ultimate space-maximising solution for bike parking in compact areas. Designed to enhance capacity, this innovative post is combined with Classic's EziHold Tri bike rack and can be configured for single-sided or double-sided use, adapting seamlessly to your specific needs. Perfect for tight spaces, the EziHold Tri Post Mounted optimises bike parking efficiency without compromising accessibility.

### **Application**

The vertical posts can be installed for single or double sided use. We recommend posts be installed at a minimum spacing of 500mm, with racks installed at alternating heights to comply with AS2890.3. Please note this product has a 3 week lead time.