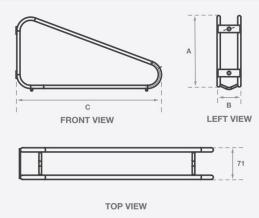

# **EziHold Tri Post Mounted**

#### Triangular Cradle Bike Rack

The Classic EziHold Tri Post Mounted is the ultimate space-maximising solution for bike parking in compact areas. Designed to enhance capacity, this innovative post is combined with Classic's EziHold Tri bike rack and can be configured for single-sided or double-sided use, adapting seamlessly to your specific needs. Perfect for tight spaces, the EziHold Tri Post Mounted optimises bike parking efficiency without compromising accessibility.