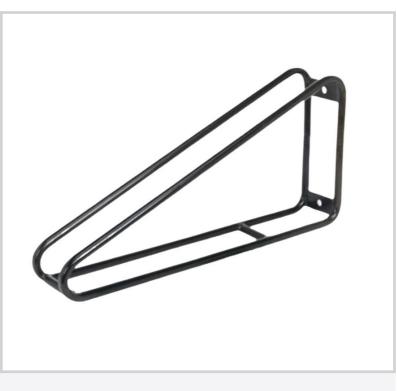

## **Bicycle Rack - Wall Triangular Vertical**

### **Black Powder Coated**

Classic's Triangular Vertical Wall Mount bike rack is ideal for areas where there is limited floor space. This product can be mounted directly onto a wall or a vertical post. This rack is best suited to garages, end of trip facilities or bike rooms where floor space may be limited.

### **Application**

Wall Mount- Supports 1 bike to hang vertically in a space efficient design.

### Colour

| Code    | Description                | Material               | A<br>height<br>(mm) | B<br>width<br>(mm) | C<br>length<br>(mm) |
|---------|----------------------------|------------------------|---------------------|--------------------|---------------------|
| SR94BWV | Wall mount<br>bicycle rack | Black Powder<br>Coated | 301                 | 97                 | 595                 |