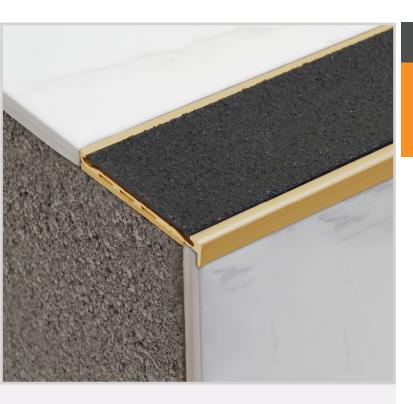

# **IKB140-H**

Solid Brass Safety Stair Nosing for Rebated Applications

Popular, proven and endorsed, the Classic Tredfx range is now available in solid brass, with a stair nosing option to suit any type of application. With its rich, lustrous golden hue, brass effortlessly creates an immediate focal point in any building. Easy on the eyes and practical, our solid brass stair nosings age gracefully. Ideal for retro-fitting as well as fitting to new staircases, Classic Tredfx Brass is suitable for interior and exterior environments for increased safety and enhanced aesthetics.

### **Features**

- Premium solid brass
- Interior and exterior use
- Square back, short raked front
- Grit insert

## **Application**

Rebated – Timber / Tile (Suggested rebate size: 57mm wide x 6-7mm deep)