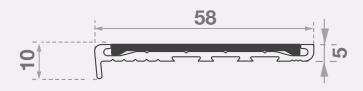

## **Application**

Rebated – Timber / Tile (Suggested rebate size: 57mm wide x 6-7mm deep)

#### Supply Includes:

Cut to size. Drilled with fixings. CA290 adhesive and grit insert.

#### Length:

3650 mm (Cut-to-length service available)