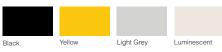

stair nosing option to suit any type of application. With its rich, lustrous golden hue, brass effortlessly creates an immediate focal point in any building. Easy on the eyes and practical, our solid brass stair nosings age gracefully. Ideal for retro-fitting as well as fitting to new staircases, Classic Tredfx Brass is suitable for interior and exterior environments for increased safety and enhanced aesthetics.

### **Features**

- Premium solid brass
- Interior and exterior use
- Square back, short raked front
- Grit insert

## **Application**

Rebated – Timber / Tile (Suggested rebate size: 57mm wide x 6-7mm deep)

#### Supply Includes:

Cut to size. Drilled with fixings. CA290 adhesive and grit insert.

#### Length:

3650 mm (Cut-to-length service available)

#### **Insert Colours**



#### **Solid Brass Colours**





LRV (Light Reflectance Value) available



P5 Slip resistance rating



Fire test report available