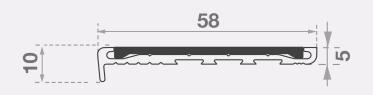

## Application

Rebated – Timber / Tile

#### Supply Includes:

Cut to size. Drilled with fixings. CA290 adhesive and grit insert.

#### Length:

5850mm (Cut-to-length service available)