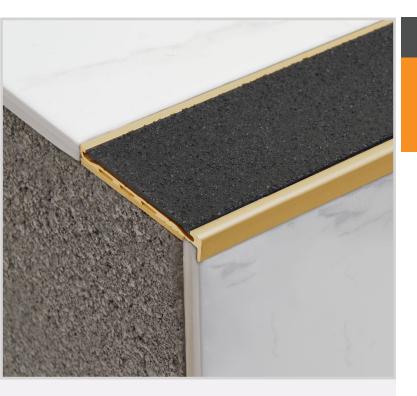

# **IKB140-H**

Solid Brass Safety Stair Nosing for Rebated Applications

Popular, proven and endorsed, the Classic Tredfx range is now available in solid brass, with a stair nosing option to suit any type of application. With its rich, lustrous golden hue, brass effortlessly creates an immediate focal point in any building. Easy on the eyes and practical, our solid brass stair nosings age gracefully. Ideal for retro-fitting as well as fitting to new staircases, Classic Tredfx Brass is suitable for interior and exterior environments for increased safety and enhanced aesthetics.

### **Features**

- Premium solid brass
- Interior and exterior use
- Square back, short raked front
- Grit insert

## Application

Rebated – Timber / Tile