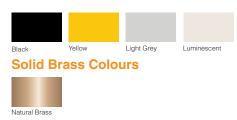

#### **Insert Colours**

LRV (Light Reflectance Value) available

P5 Slip resistance rating

Fire test report available

www.classic-arch.com.au

All dimensions are shown in mm. All dimensions are subject to change without notice. Colours shown are as close to actual colours as printing processes allow.