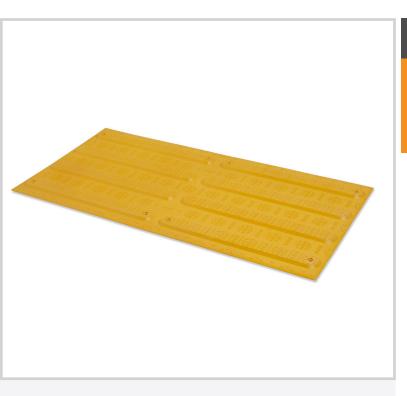

## Fibreglass Directional Tactile Tile

Classic's Fibreglass Tactile Tiles are designed for years of use, even in the harshest environments. They are highly impact resistant and feature exceptional UV protection, to ensure they remain colourfast for years. This highly durable product is made from super strong reinforced fibreglass, perfectly suited to high traffic pedestrian areas.

### **Features**

- Designed for years of use in the harshest environments
- Highly impact resistant, durable in busy pedestrian traffic areas
- UV resistant & long-lasting colour
- Fast and easy to install & simple to retrofit
- Zero downtime, install and walk on immediately