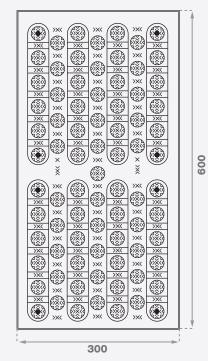

## Fibreglass Directional Tactile Tile

Classic's Fibreglass Tactile Tiles are designed for years of use, even in the harshest environments. They are highly impact resistant and feature exceptional UV protection, to ensure they remain colourfast for years. This highly durable product is made from super strong reinforced fibreglass, perfectly suited to high traffic pedestrian areas.

# **Application**

- Ideal for exterior applications such as footpaths and pedestrian crossings
- Suitable for a wide range of substrates
- Installed using screws (supplied) and glue (not supplied)
- Compatible with Classic Tredfx CA290 Glue