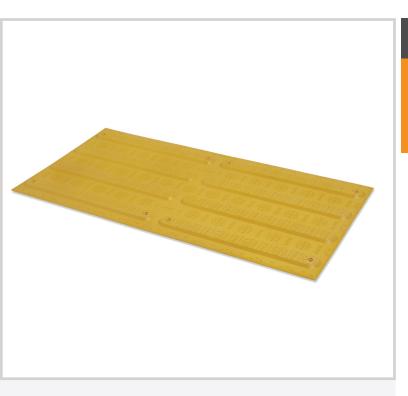

# FRP69

#### Fibreglass Directional Tactile Tile

Classic's Fibreglass 600 x 300 Tactile Tiles are designed for years of use, even in the harshest environments. They are highly impact resistant and feature exceptional UV protection, to ensure they remain colourfast for years. This highly durable product is made from super strong reinforced fibreglass, perfectly suited to high traffic pedestrian areas.

#### **Features**

- 600mm x 300 mm
- Designed for years of use in the harshest environments
- Highly impact resistant, durable in busy pedestrian traffic areas
- UV resistant & long-lasting colour
- Fast and easy to install & simple to retrofit
- Zero downtime, install and walk on immediately