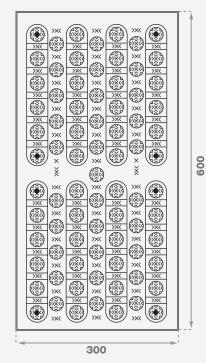

#### Fibreglass Directional Tactile Tile

Classic's Fibreglass 600 x 300 Tactile Tiles are designed for years of use, even in the harshest environments. They are highly impact resistant and feature exceptional UV protection, to ensure they remain colourfast for years. This highly durable product is made from super strong reinforced fibreglass, perfectly suited to high traffic pedestrian areas.

#### **Features**

- 600mm x 300 mm
- Designed for years of use in the harshest environments
- Highly impact resistant, durable in busy pedestrian traffic areas
- UV resistant & long-lasting colour
- Fast and easy to install & simple to retrofit
- Zero downtime, install and walk on immediately