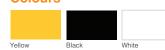

#### Colours

#### **LRV** Guide

| Colour | Dry  | Wet  |
|--------|------|------|
| Yellow | 52.5 | 52.2 |
| White  | 79.1 | 78.8 |
| Black  | 4.1  | 4.1  |