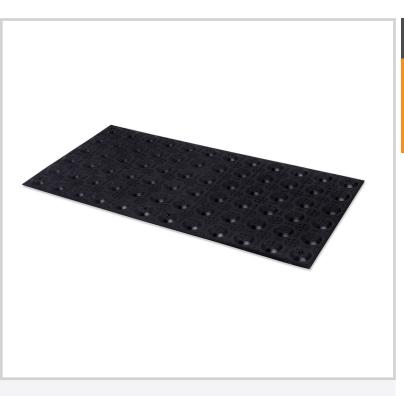

#### Fibreglass Warning Tactile Tile

Classic's Fibreglass Tactile Tiles are designed for years of use, even in the harshest environments. They are highly impact resistant and feature exceptional UV protection, to ensure they remain colourfast for years. This highly durable product is made from super strong reinforced fibreglass, perfectly suited to high traffic pedestrian areas.

#### **Features**

- Designed for years of use in the harshest environments
- Highly impact resistant, durable in busy pedestrian traffic areas
- UV resistant & long-lasting colour
- Fast and easy to install & simple to retrofit
- Zero downtime, install and walk on immediately