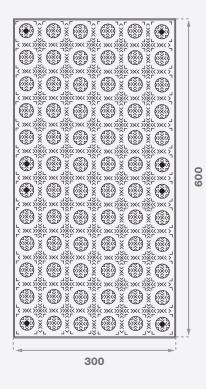

#### Fibreglass Warning Tactile Tile

Classic's Fibreglass Tactile Tiles are designed for years of use, even in the harshest environments. They are highly impact resistant and feature exceptional UV protection, to ensure they remain colourfast for years. This highly durable product is made from super strong reinforced fibreglass, perfectly suited to high traffic pedestrian areas.

### **Application**

- Ideal for exterior applications such as footpaths and pedestrian crossings
- Suitable for a wide range of substrates
- Installed using screws (supplied) and glue (not supplied)
- Compatible with Classic Tredfx CA290 Glue