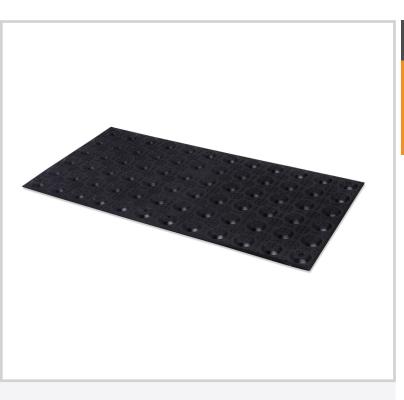

#### Fibreglass Warning Tactile Tile

Classic's Fibreglass 600 x 300 Tactile Tiles are designed for years of use, even in the harshest environments. They are highly impact resistant and feature exceptional UV protection, to ensure they remain colourfast for years. This highly durable product is made from super strong reinforced fibreglass, perfectly suited to high traffic pedestrian areas.

#### **Features**

- 600mm x 300 mm
- Designed for years of use in the harshest environments
- Highly impact resistant, durable in busy pedestrian traffic areas
- UV resistant & long-lasting colour
- Fast and easy to install & simple to retrofit
- Zero downtime, install and walk on immediately