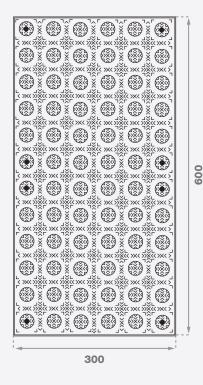

#### **Features**

- 600mm x 300 mm
- Designed for years of use in the harshest environments
- Highly impact resistant, durable in busy pedestrian traffic areas
- UV resistant & long-lasting colour
- Fast and easy to install & simple to retrofit
- Zero downtime, install and walk on immediately