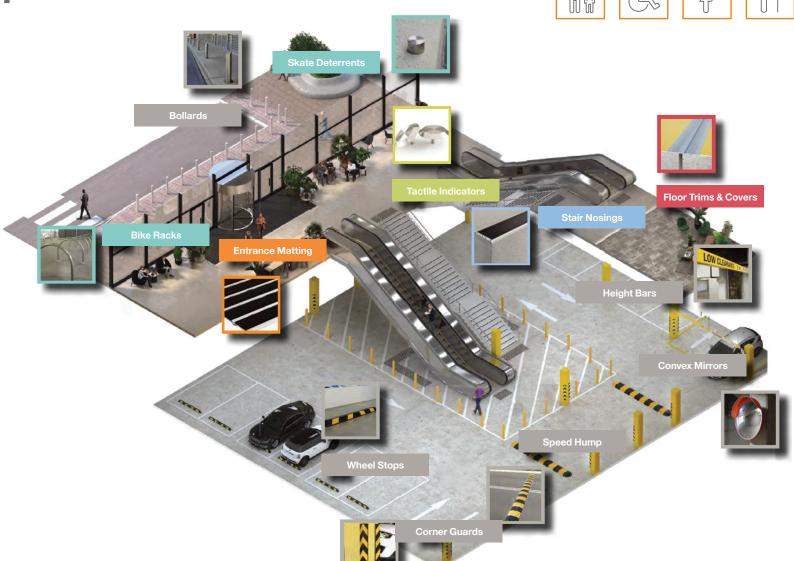

# Dream It. Visualise It. Implement It.

Create and visualise a product in your space using Classic's 3D and Augmented Reality technology.

Leading supplier of stair safety + floor safety products.

Classic Architectural Group has been **enhancing public access** for over 40 years, with a complete solution across the below products. Feel **confident** you're in **safe hands** when it comes to **safety compliance**.

**Entrance Matting** 

**Stair Nosings** 

**Tactile Indicators** 

**Floor Trims & Covers** 

**Car Park Safety** 

Bike Racks & Skate Deterrents

# **Product Portfolio**

Popular products from our extensive range

### Classic Tredfx

Solid Brass
Aluminium
Fibreglass
Surface Mount
Rebated for Timber & Tiles
Carpet, Vinyl, Rubber
Applications
Anti-slip Tapes

Spray Adhesive & Glue

**Tactile Indicators** 

#### Classic Tredfx

Solid Brass Aluminium – \
Stainless Steel Carpet Type
Aluminium Scraper
Polyurethane Recess Mour
Ceramic Surface Mour
Installation Templates High, Medium

**Entrance Matting** 

#### Classic Integra

Aluminium – Verse & Vantt
Carpet Type
Scraper
Recess Mounted
Surface Mounted
High, Medium & Low Traffic
Mat Frames

**Car Park Safety** 

#### Classic

Bollards
Speed Humps
Wheel Stops
Height Bars
Corner Guards
Safety Mirrors
Signage

Bike Racks

#### Classic

Rail – Hoop Surface Mount & Cast In Wall – Horizontal & Vertical Multi-bay – P-Style & Coat Hanger Style Stainless Steel Galvanised Powder Coated

**Skate Deterrents** 

#### Classic Skatestop

Solid Brass
Stainless Steel
Round Profile – Disc
L-shaped Profile – Edge
Full Width Profile – Max

Floor Trims + Covers

### Classic Tredfx

Expansion Joint Covers
Floor Trims
Accessories