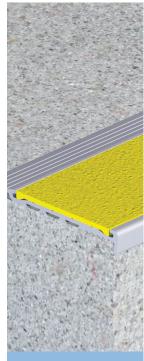

### Classic Tredfx

Solid Brass
Aluminium
Fibreglass
Surface Mount
Rebated for Timber & Tiles
Carpet, Vinyl, Rubber
Applications
Anti-slip Tapes

Spray Adhesive & Glue

**Tactile Indicators** 

#### Classic Tredfx

Solid Brass Aluminium – \
Stainless Steel Carpet Type
Aluminium Scraper
Polyurethane Recess Mour
Ceramic Surface Mour
Installation Templates High, Medium

**Entrance Matting** 