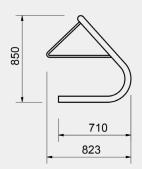

#### **Finish**

| Code    | Description                      | •                  | Height<br>(mm) | Width<br>(mm) | Length<br>(mm) |
|---------|----------------------------------|--------------------|----------------|---------------|----------------|
| SR86GC4 | Coat Hanger Bike<br>Rack 5-7 cap | Galvanised         | 850            | 710           | 1310           |
| SR86SC4 | Coat Hanger Bike<br>Rack 5-7 cap | Stainless<br>Steel | 850            | 710           | 1310           |