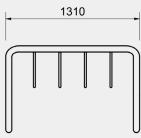

#### **Finish**

| Code    | Description                      | •                  | Height<br>(mm) | Width<br>(mm) | Length<br>(mm) |
|---------|----------------------------------|--------------------|----------------|---------------|----------------|
| SR86GC4 | Coat Hanger Bike<br>Rack 5-7 cap | Galvanised         | 850            | 710           | 1310           |
| SR86SC4 | Coat Hanger Bike<br>Rack 5-7 cap | Stainless<br>Steel | 850            | 710           | 1310           |