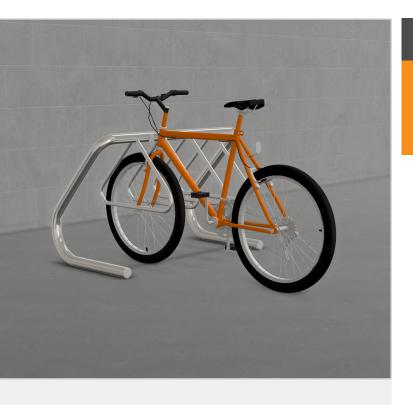

# MultiPark 7

Coat Hanger Frame Bike Rack for 7 Bikes

The MultiPark 7 is a robust, durable storage solution designed to keep your bicycles organised. Featuring a galvanised or stainless steel coat hanger-style frame, it offers superior strength and rust resistance. Easy to install, this rack can hold multiple bikes, making it an ideal space-saver for garages, sheds, or outdoor areas. Enjoy a clutter-free, efficient way to store your bikes with this versatile rack.

#### **Features**

- Single or double sided access
- Heavy duty steel or 316 stainless steel welded construction
- Easy installation process

### **Application**

Surface Mount.

Single side access - 3 bikes using inside bays and 1 bike on each outside rail, total of 5 spaces.

Double sided access - 1 bike alternating on inside bays (entering from each side) and 1 bike on each outside rail, total of 7 spaces.