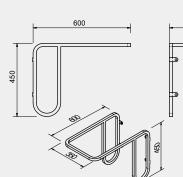

#### **Finish**

Black

| Code    | Description |                           | Height<br>(mm) | Width<br>(mm) | Length<br>(mm) |
|---------|-------------|---------------------------|----------------|---------------|----------------|
| SR93BWM |             | Black<br>Powder<br>Coated | 450            | 350           | 600            |