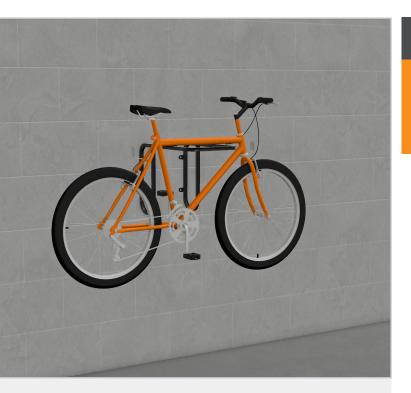

# Horizo Square

#### Wall Mounted Horizontal Bike Rack

Classic Horizo Square is designed to securely hold two standard-framed bikes, making it an efficient, space-saving storage solution for areas above car bonnets. This clever design not only maximises available space but also provides peace of mind, allowing cyclists to lock both the main bike frame and both wheels for enhanced security. Ideal for compact spaces, this rail system is perfect for adding organised, secure bike parking to garages, car parks, or any space where efficiency and security are a priority.

#### **Features**

- Capacity to support up to 2 bike frames in a horizontal position
- Fully welded construction made from heavy duty steel in black powder coated finish
- Easily installed and provides maximum wall efficiency