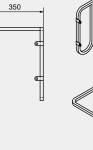

#### **Finish**

Black

| Code    | Description |                           | Height<br>(mm) | Width<br>(mm) | Length<br>(mm) |
|---------|-------------|---------------------------|----------------|---------------|----------------|
| SR93BWM |             | Black<br>Powder<br>Coated | 450            | 350           | 600            |