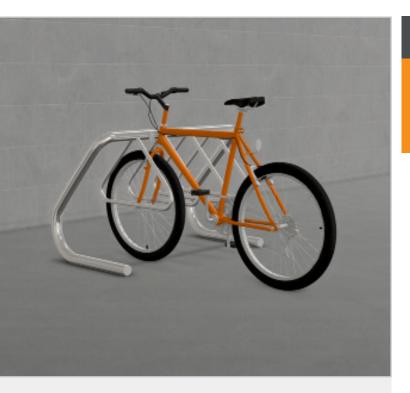

# EziNest™ 7

Coat Hanger Frame Bike Rack for 7 Bikes

The EziNest<sup>™</sup> 7 is a robust, durable storage solution designed to keep your bicycles organised. Featuring a galvanised or stainless steel coat hanger-style frame, it offers superior strength and rust resistance. Easy to install, this rack can hold multiple bikes, making it an ideal space-saver for garages, sheds, or outdoor areas. Enjoy a clutter-free, efficient way to store your bikes with this versatile rack.

### Application

Surface Mount.

Single side access - 3 bikes using inside bays and 1 bike on each outside rail, total of 5 spaces.

Double sided access - 1 bike alternating on inside bays (entering from each side) and 1 bike on each outside rail, total of 7 spaces.