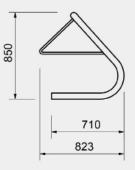

### Finish

Galvanised Stainless Steel

| Code       | Description                      | Material           | Height<br>(mm) | Width<br>(mm) | Length<br>(mm) |
|------------|----------------------------------|--------------------|----------------|---------------|----------------|
| EZNST-7-G  | Coat Hanger Bike<br>Rack 5-7 cap | Galvanised         | 850            | 710           | 1310           |
| EZNST-7-SS | Coat Hanger Bike<br>Rack 5-7 cap | Stainless<br>Steel | 850            | 710           | 1310           |