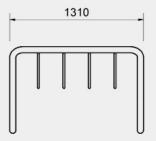

### Finish

Galvanised Stainless Steel

| Code       | Description                      | Material           | Height<br>(mm) | Width<br>(mm) | Length<br>(mm) |
|------------|----------------------------------|--------------------|----------------|---------------|----------------|
| EZNST-7-G  | Coat Hanger Bike<br>Rack 5-7 cap | Galvanised         | 850            | 710           | 1310           |
| EZNST-7-SS | Coat Hanger Bike<br>Rack 5-7 cap | Stainless<br>Steel | 850            | 710           | 1310           |