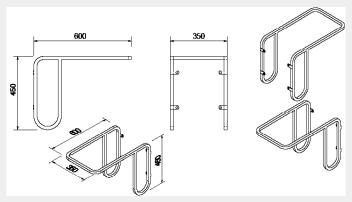

#### **Finish**

| Code    | Description                        |                           | Height<br>(mm) | Width<br>(mm) | Length<br>(mm) |
|---------|------------------------------------|---------------------------|----------------|---------------|----------------|
| SR93BWM | Horizontal Wall<br>Mount Bike Rack | Black<br>Powder<br>Coated | 450            | 350           | 600            |