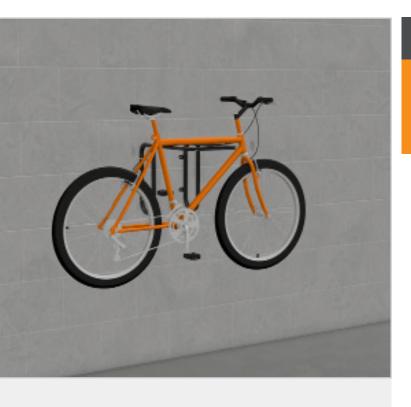

### Wall Mounted Horizontal Bike Rack

Classic EziHorizo™ is designed to securely hold two standard-framed bikes, making it an efficient, space-saving storage solution for areas above car bonnets. This clever design not only maximises available space but also provides peace of mind, allowing cyclists to lock both the main bike frame and both wheels for enhanced security. Ideal for compact spaces, this rail system is perfect for adding organised, secure bike parking to garages, car parks, or any space where efficiency and security are a priority.