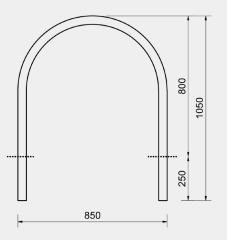

#### Finish

| Galvanised | Stainless Steel |
|------------|-----------------|

| Code    | Description               | Material           | Height (mm) | Width (mm) |
|---------|---------------------------|--------------------|-------------|------------|
| SR82SHC | Hoop bicycle rail cast in | Stainless<br>Steel | 800         | 850        |
| SR82GHC | Hoop bicycle rail cast in | Galvanised         | 800         | 850        |