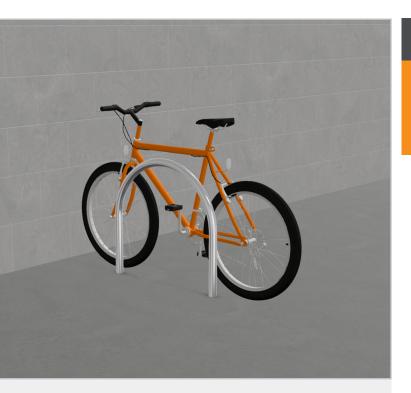

# **EziHoop Cl Cast In Hoop Bike Rack**

Make your workplace or facility more bike-friendly with the Classic Ezi Hoop bike rack. Its simple, discreet design offers a secure spot for staff, visitors, and customers to park their bikes. Ideal for small spaces, this rack is perfect for gyms, retail areas, office precincts, and any venue catering to the growing number of cyclists in need of parking. Available in both stainless steel and galvanised finishes.

#### **Features**

- Maximises bicycle storage capacity in minimal space
- Efficient and space-saving design for bike parking
- Simple and quick to install
- Built for durability and long-lasting use
- Cost-effective solution
- On-site assembly required