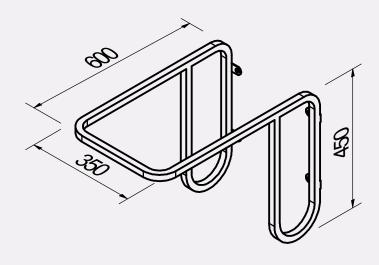

### **Application**

Secure each bikes frame and/or both wheels at 3 points. Each bike can be independently secured, but the front bike must be removed to access bike at rear.

| Code | Description | <b>Material</b>        |     | B<br>width<br>(mm) | C<br>length<br>(mm) |
|------|-------------|------------------------|-----|--------------------|---------------------|
|      | :           | Black Powder<br>Coated | 450 | 350                | 600                 |