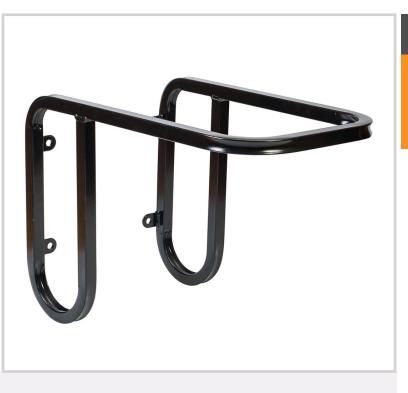

## **Bicycle Racks - Wall Horizontal**

**Black Powder Coated** 

Classic's horizontal wall mount bike rack is a great way to utilize wall space, above a vehicles bonnet in a car park.

### **Features**

- Capacity to support up to 2 bike frames in a horizontal position
- Fully welded construction made from heavy duty steel in black powder coated finish
- Easily installed and provides maximum wall efficiency

### **Application**

Secure each bikes frame and/or both wheels at 3 points. Each bike can be independently secured, but the front bike must be removed to access bike at rear.

| Code | Description | <b>Material</b>        |     | B<br>width<br>(mm) | C<br>length<br>(mm) |
|------|-------------|------------------------|-----|--------------------|---------------------|
|      | :           | Black Powder<br>Coated | 450 | 350                | 600                 |