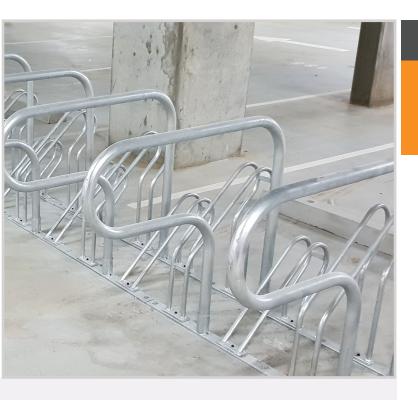

# **Bicycle Racks - P Style**

Black Powder Coated or Galvanised

Classic's P Style bike rack is a compact multi bike storage solution, that has the capacity to securely hold 4 bikes.

### **Features**

The wheel supports are designed in a staggered height pattern, allowing only 300mm spacings rather than the typical 500mm, thus maximizing bicycle parking in compact areas or when catering for a large volume of parking spaces.

## **Application**

Single side access only, but can be set out in continuing series to cater for as many bikes as required. The leaning rail 'P frame' serves a dual purpose; providing support to the bicycles frame and also allows the cyclist to lock the wheel and frame of the bike to the rack.