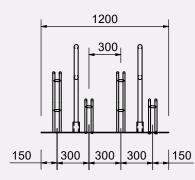

| Code    | Description                        | Material               | height<br>(mm) | width<br>(mm) | length<br>(mm) |
|---------|------------------------------------|------------------------|----------------|---------------|----------------|
| SR85BPF | P style bicycle rack, flat pack    | Black Powder<br>Coated | 830            | 1058          | 1200           |
| SR85GPF | P style bicycle rack, flat pack    | Galvanised             | 830            | 1058          | 1200           |
| SR85GPW | P style bicycle rack, fully welded | Galvanised             | 830            | 1058          | 1200           |

### **Features**

The wheel supports are designed in a staggered height pattern, allowing only 300mm spacings rather than the typical 500mm, thus maximizing bicycle parking in compact areas or when catering for a large volume of parking spaces.