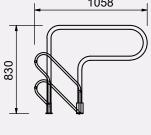

| Code    | Description                        | Material               | height<br>(mm) | width<br>(mm) | length<br>(mm) |
|---------|------------------------------------|------------------------|----------------|---------------|----------------|
| SR85BPF | P style bicycle rack, flat pack    | Black Powder<br>Coated | 830            | 1058          | 1200           |
| SR85GPF | P style bicycle rack, flat pack    | Galvanised             | 830            | 1058          | 1200           |
| SR85GPW | P style bicycle rack, fully welded | Galvanised             | 830            | 1058          | 1200           |