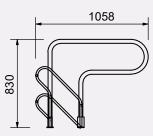

| Code    | Description                        | Material               | height<br>(mm) | width<br>(mm) | length<br>(mm) |
|---------|------------------------------------|------------------------|----------------|---------------|----------------|
| SR85BPF | P style bicycle rack, flat pack    | Black Powder<br>Coated | 830            | 1058          | 1200           |
| SR85GPF | P style bicycle rack, flat pack    | Galvanised             | 830            | 1058          | 1200           |
| SR85GPW | P style bicycle rack, fully welded | Galvanised             | 830            | 1058          | 1200           |