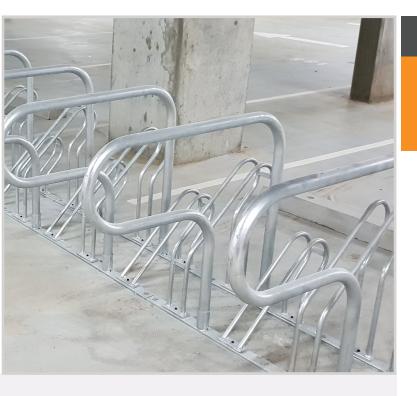

# **Bicycle Racks - P Style**

Black Powder Coated or Galvanised

Classic bicycle racks are a versatile P style design, available in flat pack or fully welded.

#### **Features**

- P Style design
- Flat pack or fully welded
- Black powder coat finish or galvanised

#### Colour

| Code    | Description                           | Material               | A<br>height<br>(mm) | B<br>width<br>(mm) | C<br>length<br>(mm) |
|---------|---------------------------------------|------------------------|---------------------|--------------------|---------------------|
| SR85BPF | ,,,                                   | Black Powder<br>Coated | 830                 | 1050               | 1200                |
| SR85GPF | P style bicycle rack, flat<br>pack    | Galvanised             | 830                 | 1050               | 1200                |
| SR85GPW | P style bicycle rack, fully<br>welded | Galvanised             | 830                 | 1050               | 1200                |