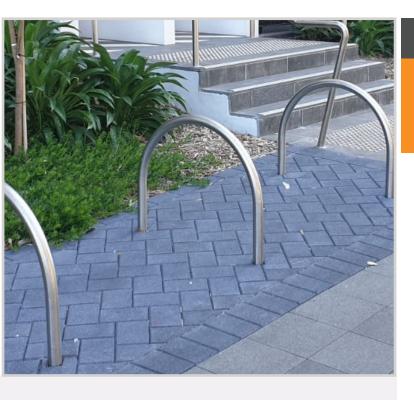

# **Bicycle Racks - Hoop Cast In**

Stainless Steel or Galvanised

Classic's bicycle rail is an inground bike rack that allows up to two bikes to be secured. The cast in application makes it tamper proof and long lasting.

### **Features**

- Capacity to support up to 2 bike frames
- Available in either hot dipped galvanised or 316 stainless steel finish

### **Application**

Designed to allow the both the bicycle frame and/or wheels to be secured. Best suited to short to medium term parking.

| Code    | Description               | Material        | A<br>height<br>(mm) | B<br>width<br>(mm) |
|---------|---------------------------|-----------------|---------------------|--------------------|
| SR82SHC | Hoop bicycle rail cast in | Stainless Steel | 1100                | 850                |
| SR82GHC | Hoop bicycle rail cast in | Galvanised      | 1100                | 850                |