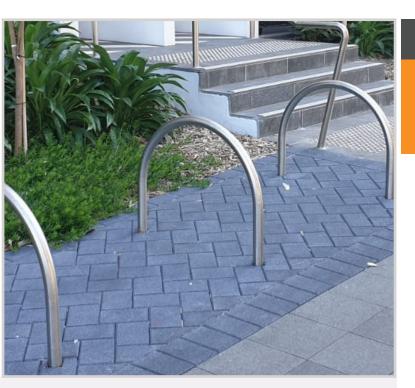

# **Bicycle Racks - Hoop Cast In**

**Stainless Steel or Galvanised** 

Classic's bicycle rail is an inground bike rack that allows up to two bikes to be secured. The cast in application makes it tamper proof and long lasting.

#### **Features**

- Capacity to support up to 2 bike frames
- Available in either hot dipped galvanised or 316 stainless steel finish

## **Application**

Designed to allow the both the bicycle frame and/or wheels to be secured. Best suited to short to medium term parking.

| Code    | Description               | Material        | height<br>(mm) | width<br>(mm) |
|---------|---------------------------|-----------------|----------------|---------------|
| SR82SHC | Hoop bicycle rail cast in | Stainless Steel | 800            | 850           |
| SR82GHC | Hoop bicycle rail cast in | Galvanised      | 800            | 850           |