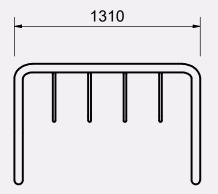

| Code    | Description                    | Material        | height<br>(mm) | width<br>(mm) | length<br>(mm) |
|---------|--------------------------------|-----------------|----------------|---------------|----------------|
| SR86GC4 | Coat Hanger Bike Rack 5-7 cap  | Galvanised      | 850            | 710           | 1310           |
| SR86SC4 | Coat Hanger Bike Rack 5-7 cap  | Stainless Steel | 850            | 710           | 1310           |
| SR86GC7 | Coat Hanger Bike Rack 7-10 cap | Galvanised      | 850            | 710           | 1800           |
| SR86SC7 | Coat Hanger Bike Rack 7-10 cap | Stainless Steel | 850            | 710           | 1800           |

# Colour

All dimensions are shown in mm. All dimensions are subject to change without notice. Colours shown are as close to actual colours as printing processes allow.

Drawing shows 5-7 capacity bike rack