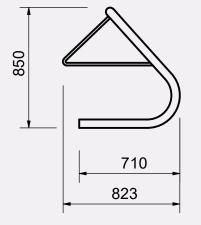

| Code    | Description                    | Material        | height<br>(mm) | width<br>(mm) | length<br>(mm) |
|---------|--------------------------------|-----------------|----------------|---------------|----------------|
| SR86GC4 | Coat Hanger Bike Rack 5-7 cap  | Galvanised      | 850            | 710           | 1310           |
| SR86SC4 | Coat Hanger Bike Rack 5-7 cap  | Stainless Steel | 850            | 710           | 1310           |
| SR86GC7 | Coat Hanger Bike Rack 7-10 cap | Galvanised      | 850            | 710           | 1800           |
| SR86SC7 | Coat Hanger Bike Rack 7-10 cap | Stainless Steel | 850            | 710           | 1800           |

# Colour

All dimensions are shown in mm. All dimensions are subject to change without notice. Colours shown are as close to actual colours as printing processes allow.

Drawing shows 5-7 capacity bike rack