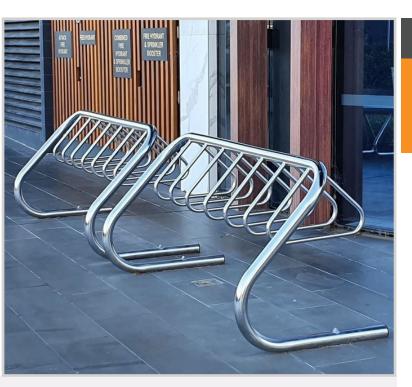

# **Bicycle Racks - Coat Hanger Style**

### Galvanised or Stainless Steel

The coat hanger bike rack is an ideal solution for external locations to maximise space by providing multiple bike parking spots. Designed for installation with single or double sided access. Bikes can be placed between hangers and at either end of the rails.

## Application

SR86GC4 & SR86SC4 -

Single side access - 3 bikes using inside bays and 1 bike on each outside rail, total of 5 spaces

Double sided access - 1 bike alternating on inside bays (entering from each side) and 1 bike on each outside rail, total of 7 spaces

#### SR86GC7 & SR86SC7 -

Single side access - 5 bikes using inside bays and 1 bike on each outside rail, total of 7 spaces

Double sided access - 1 bike alternating on inside bays (entering from each side) and 1 bike on each outside rail, total of 10 spaces