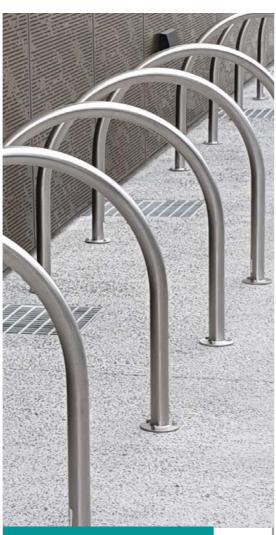

#### **Entrance Matting**

**Stair Nosings** 

Tactile Indicators

Floor Trims & Covers

Car Park Safety

Bike Racks & Skate Deterrents

#### **Bike Racks**

Classic Bike Racks - Wall Classic Bike Racks - Hoop