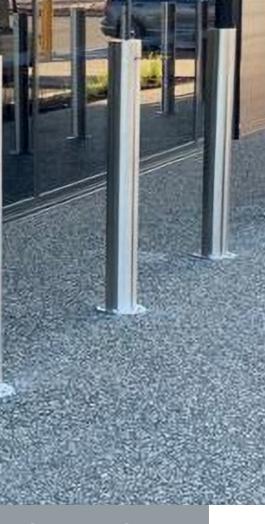

### Car Park Safety

Classic Stainless Steel Bollards Classic Powder Coated Bollards Classic Rubber Wheelstops