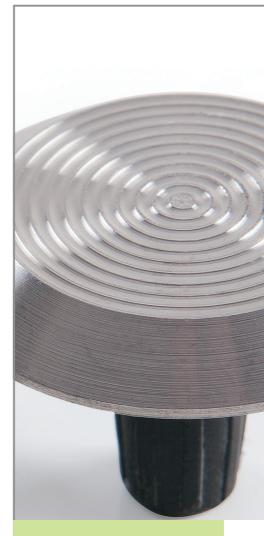

### Car Park Safety

Classic Stainless Steel Bollards Classic Powder Coated Bollards Classic Rubber Wheelstops