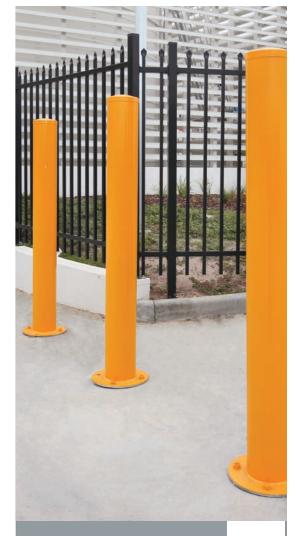

# Car Park Safety

Classic Powder Coated Bollards Classic Rubber Wheelstops Classic Height Bars