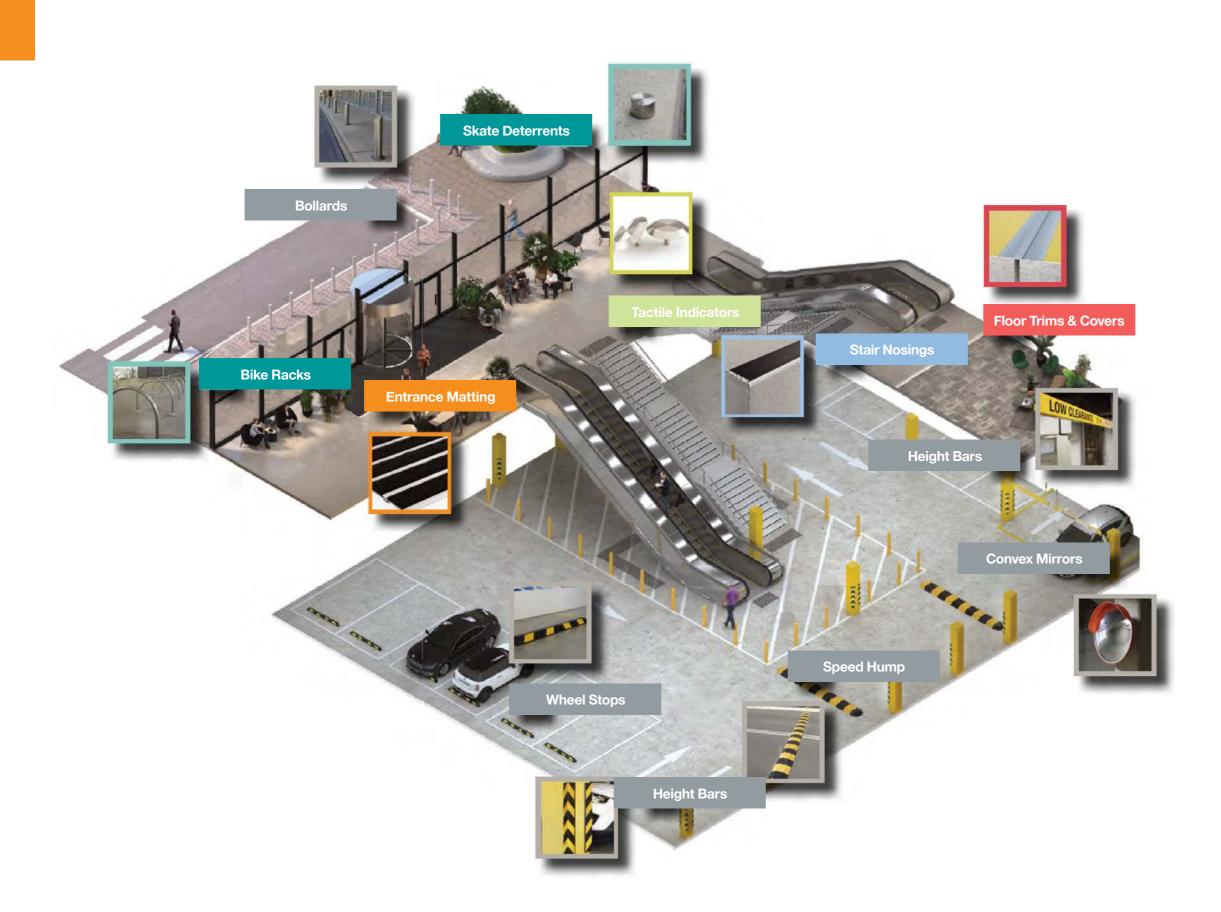

# **Product Portfolio**

We can provide you with a complete solution across all of these products.

**Entrance Matting** 

Stair Nosings

**Tactile Indicators** 

Floor Trims & Covers

**Car Park Safety** 

Bike Racks & Skate Deterrents

## **Product Portfolio**

Popular products used in office settings.

### **Entrance Matting**

Classic Integra Vantt Classic Integra Verse

### **Bike Racks**

Classic Bike Racks - Wall

### **Stair Nosings**

Classic Tredfx DKR104 Classic Tredfx SBV104 Classic Tredfx SNB031

### **Tactile Indicators**

Classic Tredfx SH10N Classic Tredfx SH60N Classic Tredfx SH10N-B

### **Car Park Safety**

Classic Height Bars Classic Powder Coated Bollards Classic Rubber Wheelstops