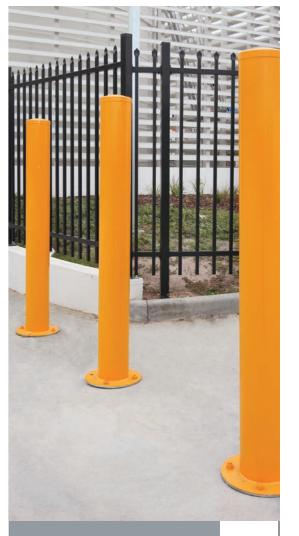

### **Car Park Safety**

Classic Height Bars Classic Powder Coated Bollards Classic Rubber Wheelstops