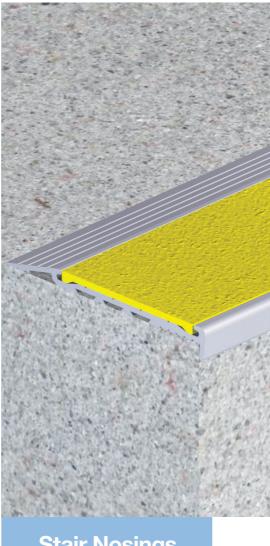

### **Stair Nosings**

Classic Tredfx DKR104 Classic Tredfx SBV104 Classic Tredfx SNB031