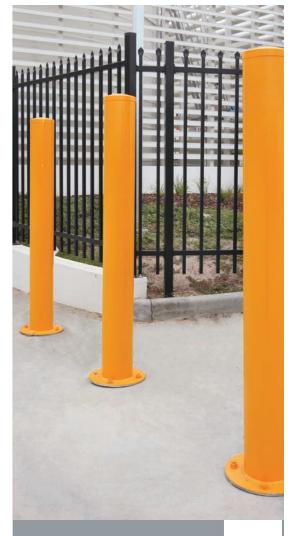

### Car Park Safety

Classic Powder Coated Bollards Classic Rubber Wheelstops Classic Height Bars