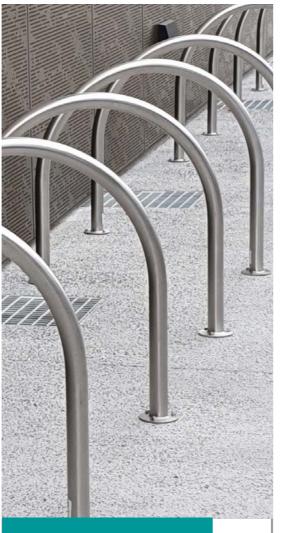

# **Entrance Matting**

**Stair Nosings** 

**Tactile Indicators** 

Floor Trims & Covers

Car Park Safety

Bike Racks & Skate Deterrents

### **Bike Racks**

Classic Bike Racks - Wall Classic Bike Racks - Hoop