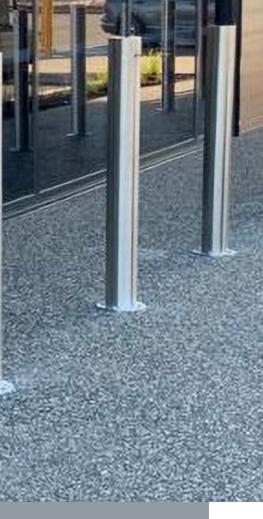

### Car Park Safety

Classic Stainless Steel Bollards Classic Powder Coated Bollards Classic Rubber Wheelstops