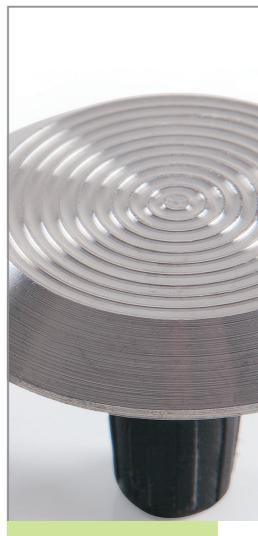

### Car Park Safety

Classic Stainless Steel Bollards Classic Powder Coated Bollards Classic Rubber Wheelstops