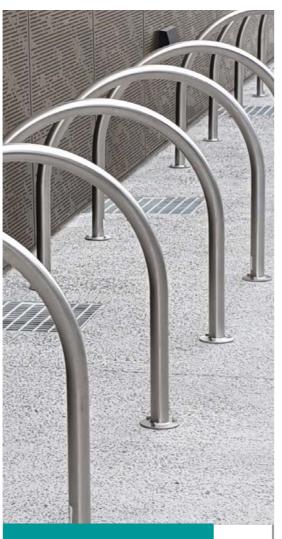

## **Entrance Matting**

**Stair Nosings** 

**Tactile Indicators** 

Floor Trims & Covers

Car Park Safety

Bike Racks & Skate Deterrents

### **Bike Racks**

Classic Bike Racks - Hoop